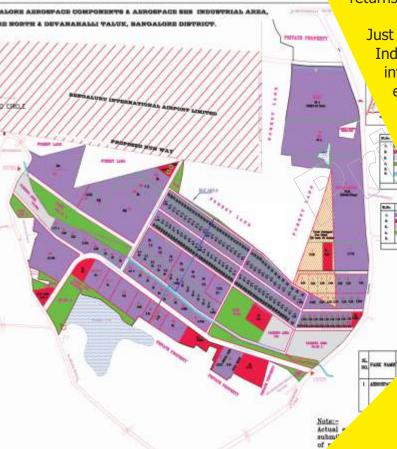

ailability of huge land banks. Among all the new locations, North Bangalore holds maximum importance because of the tremendous activity in the infrastructure development. If planned well, this area could turn into 'Greater Bangalore' like its counterparts - Noida, Gurgaon and Navi Mumbai.

> > With BIAL all set to become South India's busiest airport, the growth in infrastructure in this region has also gained tremendous momentum. The area has seen numerous hospitals, educational institutions and shopping malls coming up in the recent years. After evaluating the prospect of North Bangalore, the State government has decided to develop a number of projects here, which includes the planned aerospace SEZ, Rs 1,000-crore financial city and the Information Technology

Investment Region (ITIR).



KARNATAKA INDUS

# About BESCOM City

BESCOM CITY is located at the foothills of Nandi.

BESCOM Employees House Building Co-Operative Society Ltd. has decided to provide a State-of-the-art Residential Plots to its Karnataka Electricity Board & Escom Officers & Employees.

Keeping today's financial & Market Trends, about 81 acres of land between Devanahalli & Nandhi Hills, BEHBCS has developed a Residential layout and the plots sizes are of 30x40, 30x50, 40x50 & 40x60

Though the Market price in the surrounding area is very high, BEHBCS has decided to give maximum benefits to its Officers & Employees at a very Low price.

Having Many hospitals, Star hotels and Supermarkets for your day to day life near by to SEZ, International Airport. This project will fetch you 100% appreciations with i