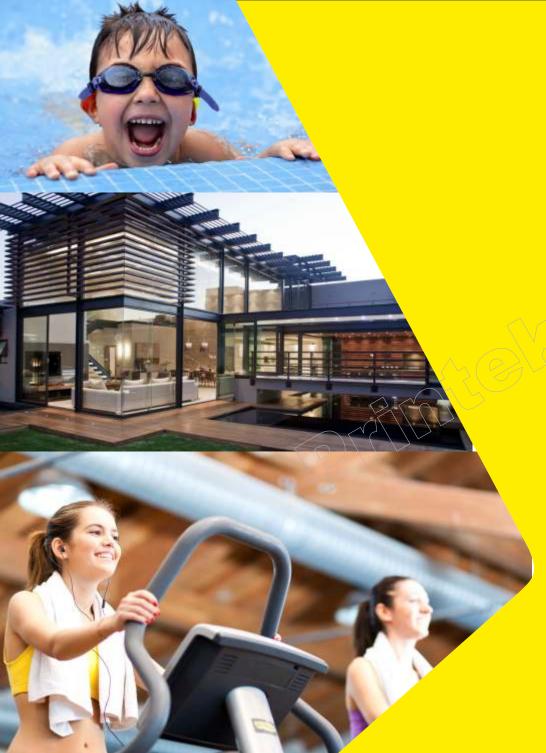

## State-Of-The-Art Amenities

- Gated Community
- Club House & Party Hall
- Swimming Pool
- Sports & Play Area
- 40 Ft Main Road and 30ft Approach
   Roads with BDA NOC
- Well developed Park.
- Round the clock Water and power Supply
- Storm Water Drains.
- Underground Sanitary Connection
- Water pipelines to Each Site.
- Asphalted Roads.
- Avenue Plantation
- 24 Hours Security
- Parks, Line Trees